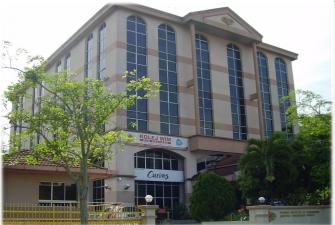

(264164-K)

OFFICE SPACE FOR RENT WISMA WIM, TTDI KL

Women's Institute of Management

ATTRACTIVE RENTAL RATE (Negotiable)
3RD FLOOR, 2690 sq.ft @ RM2.50 psf
OFFICE WITH 2 ROOMS + A MEETING ROOM

In-house Seminar Rooms, Auditorium and Residential Block for rent.
Surau, VIP Lounge, Toilet for Handicapped, Atrium,
24hr Gated Security, Ample Parking Lots, In-house Café,
Walking Distance from Clinics, Pharmacy, Banks, Bus Stand,
Jogging Park, near MRT and numerous Restaurants.

No. 7, Jalan Abang Haji Openg, Taman Tun Dr. Ismail,

60000 Kuala Lumpur Website : www.wimnet.org.my